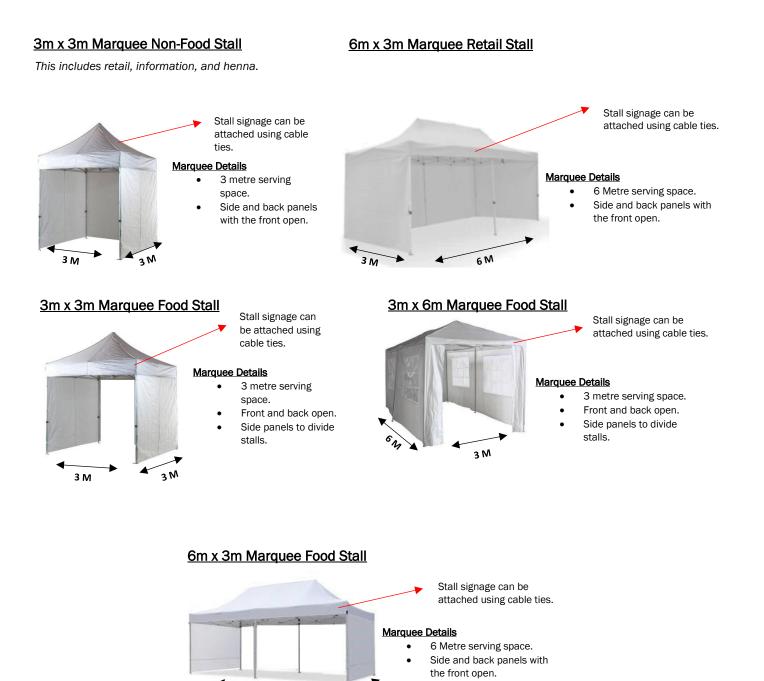

## **MARQUEE SIZING GUIDE**

All marquees are provided and will be ready for stallholders to pack-in upon arrival. Stallholders are prohibited from bringing along any additional marquees.

3 M

6 M